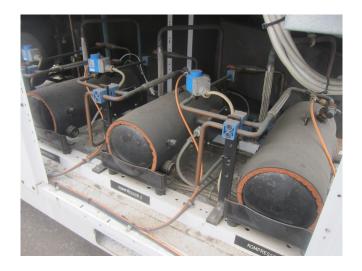

#### Used Hitachi FL200DL-40D7 (x3)

Used Hitachi FL200DL-40D7 (x3) freon compressor, complete with pressure safety switches, pressure gauges, liquid receiver, oil separator, liquid line filter drier and a sight glass.