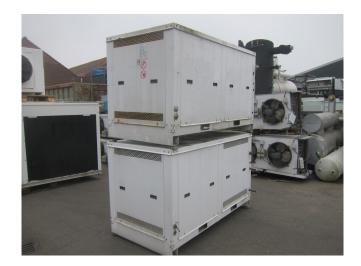

#### Used Hitachi FL200DL-40D7 (x3)

Used Hitachi FL200DL-40D7 (x3) freon compressor, complete with pressure safety switches, pressure gauges, liquid receiver, oil separator, liquid line filter drier and a sight glass.