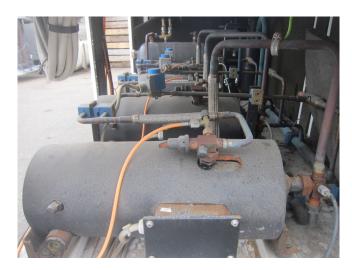

#### Used Hitachi FL200DL-40D7 (x3)

Used Hitachi FL200DL-40D7 (x3) freon compressor, complete with pressure safety switches, pressure gauges, liquid receiver, oil separator, liquid line filter drier and a sight glass.