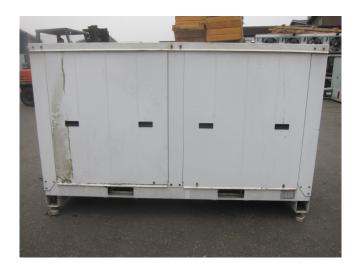

#### Used Hitachi FL200DL-40D7 (x3)

Used Hitachi FL200DL-40D7 (x3) freon compressor, complete with pressure safety switches, pressure gauges, liquid receiver, oil separator, liquid line filter drier and a sight glass.