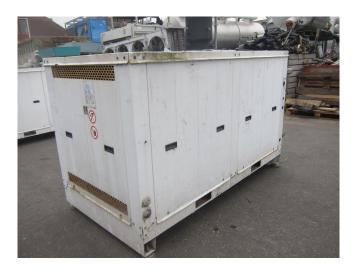

#### Used Hitachi FL200DL-40D7 (x3)

Used Hitachi FL200DL-40D7 (x3) freon compressor, complete with pressure safety switches, pressure gauges, liquid receiver, oil separator, liquid line filter drier and a sight glass.