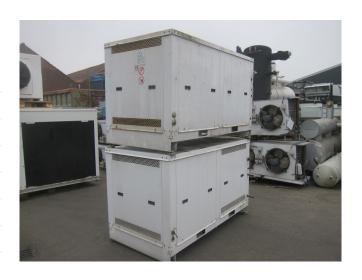

#### Used Hitachi FL200DL-40D7 (x3)

Used Hitachi FL200DL-40D7 (x3) freon compressor, complete with pressure safety switches, pressure gauges, liquid receiver, oil separator, liquid line filter drier and a sight glass.