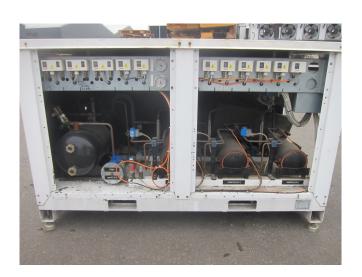

#### Used Hitachi FL200DL-40D7 (x3)

Used Hitachi FL200DL-40D7 (x3) freon compressor, complete with pressure safety switches, pressure gauges, liquid receiver, oil separator, liquid line filter drier and a sight glass.