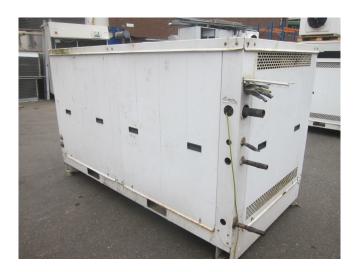

#### Used Hitachi FL200DL-40D7 (x3)

Used Hitachi FL200DL-40D7 (x3) freon compressor, complete with pressure safety switches, pressure gauges, liquid receiver, oil separator, liquid line filter drier and a sight glass.