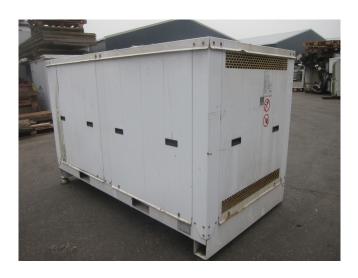

#### Used Hitachi FL200DL-40D7 (x3)

Used Hitachi FL200DL-40D7 (x3) freon compressor, complete with pressure safety switches, pressure gauges, liquid receiver, oil separator, liquid line filter drier and a sight glass.