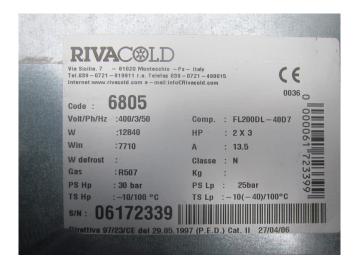

### **Specifications**

| Brand                    | Hitachi               |
|--------------------------|-----------------------|
| Туре                     | FL200DL-40D7 (x3)     |
| Refrigerant              | Freon                 |
| Refrigerant type         | R507 or other types   |
| kW at -10°C/+40°C        | 15,6 *                |
| kW at -20°C/+40°C        | 10,5 *                |
| On steel base frame      | /                     |
| Pressure safety switches | /                     |
| Hp/Lp/Op                 |                       |
| Pressure gauges          | /                     |
| Hp/Lp/Op                 |                       |
| Liquid receiver          | ✓                     |
| Oil separator            | /                     |
| Liquid line filter drier | /                     |
| Sight Glass              | /                     |
| Remarks                  | y.o.b. 2006 //        |
| Remarks                  | 15,6kw at -10°C/+35°C |
| Remarks                  | 10,5kw at -15 / +45   |
| Package / Rack           | /                     |
| Sizes                    | 1900x1100x1180 mm     |
|                          | (LxWxH)               |
| Stock                    | 2                     |
|                          |                       |