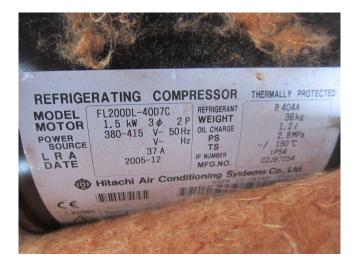

### **Specifications**

| Brand                    | Hitachi               |
|--------------------------|-----------------------|
| Туре                     | FL200DL-40D7 (x3)     |
| Refrigerant              | Freon                 |
| Refrigerant type         | R507 or other types   |
| kW at -10°C/+40°C        | 15,6 *                |
| kW at -20°C/+40°C        | 10,5 *                |
| On steel base frame      | /                     |
| Pressure safety switches | /                     |
| Hp/Lp/Op                 |                       |
| Pressure gauges          | /                     |
| Hp/Lp/Op                 |                       |
| Liquid receiver          | ✓                     |
| Oil separator            | /                     |
| Liquid line filter drier | /                     |
| Sight Glass              | /                     |
| Remarks                  | y.o.b. 2006 //        |
| Remarks                  | 15,6kw at -10°C/+35°C |
| Remarks                  | 10,5kw at -15 / +45   |
| Package / Rack           | /                     |
| Sizes                    | 1900x1100x1180 mm     |
|                          | (LxWxH)               |
| Stock                    | 2                     |
|                          |                       |

#### Used Hitachi FL200DL-40D7 (x3)

Used Hitachi FL200DL-40D7 (x3) freon compressor, complete with pressure safety switches, pressure gauges, liquid receiver, oil separator, liquid line filter drier and a sight glass.