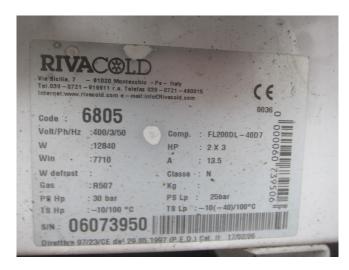

### **Specifications**

| Brand                    | Hitachi               |
|--------------------------|-----------------------|
| Туре                     | FL200DL-40D7 (x3)     |
| Refrigerant              | Freon                 |
| Refrigerant type         | R507 or other types   |
| kW at -10°C/+40°C        | 15,6 *                |
| kW at -20°C/+40°C        | 10,5 *                |
| On steel base frame      | /                     |
| Pressure safety switches | /                     |
| Hp/Lp/Op                 |                       |
| Pressure gauges          | /                     |
| Hp/Lp/Op                 |                       |
| Liquid receiver          | ✓                     |
| Oil separator            | /                     |
| Liquid line filter drier | /                     |
| Sight Glass              | /                     |
| Remarks                  | y.o.b. 2006 //        |
| Remarks                  | 15,6kw at -10°C/+35°C |
| Remarks                  | 10,5kw at -15 / +45   |
| Package / Rack           | /                     |
| Sizes                    | 1900x1100x1180 mm     |
|                          | (LxWxH)               |
| Stock                    | 2                     |
|                          |                       |

#### Used Hitachi FL200DL-40D7 (x3)

Used Hitachi FL200DL-40D7 (x3) freon compressor, complete with pressure safety switches, pressure gauges, liquid receiver, oil separator, liquid line filter drier and a sight glass.