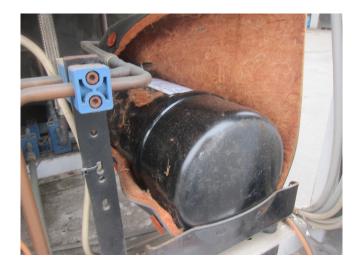

#### Used Hitachi FL200DL-40D7 (x3)

Used Hitachi FL200DL-40D7 (x3) freon compressor, complete with pressure safety switches, pressure gauges, liquid receiver, oil separator, liquid line filter drier and a sight glass.